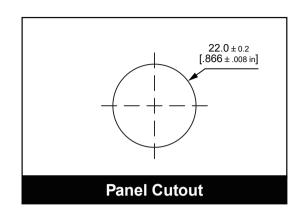

Operating/Storage Temperature: -20°C to 55°C

Moisture Protection: IP67 Actuation Force: 4N Panel Thickness: 1-10mm Mounting Nut Torque: 5-14Nm