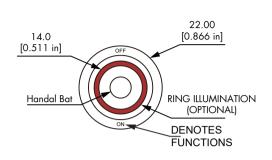

Operating/Storage Temperature: -20°C to 55°C

Moisture Protection: IP67 Actuation Force: 4N Panel Thickness: 1-10mm Mounting Nut Torque: 5-14Nm

#### FEATURES & BENEFITS

- Simple and Realiable Operation
- · Variety LED option
- Ring illumination available
- Many funcitons available
- IP67 rated
- Soldered wire leads (500mm long) optional