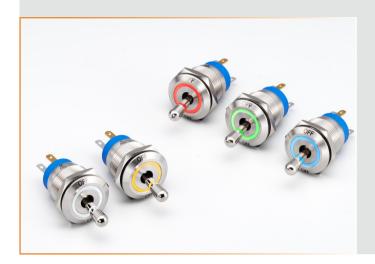

## Anti vandal toggle switch

#### FEATURES & BENEFITS

- Simple and Realiable Operation
- · Variety LED option
- Ring illumination available
- Many funcitons available
- IP67 rated
- Soldered wire leads (500mm long) optional