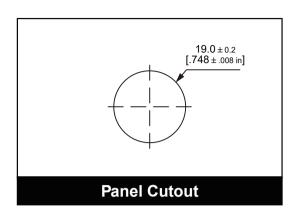

Operating/Storage Temperature: -20°C to 55°C

Moisture Protection: IP67 Actuation Force: 4N Panel Thickness: 1-10mm Mounting Nut Torque: 5-14Nm