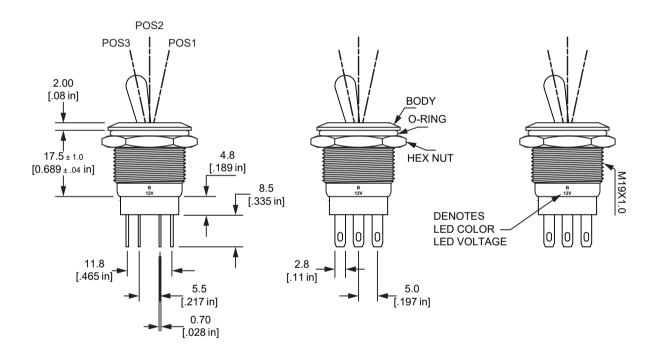

#### SPECIFICATIONS

Electrical Rating: 10A 250VAC Mechanical Life: 200,000 Cycles Electrical Life: 6,000 Cycles Contact Resistance:  $\leq 50 m\Omega$  Max. Insulation Resistance:  $\geq 100 M\Omega$  Max. Dielectric Strength: 2,000VAC

Operating/Storage Temperature: -20°C to 55°C

Moisture Protection: IP67 Actuation Force: 4N Panel Thickness: 1-10mm Mounting Nut Torque: 5-14Nm

#### FEATURES & BENEFITS

- Simple and Realiable Operation
- · Variety LED option
- Ring illumination available
- Many funcitons available
- IP67 rated
- Soldered wire leads (500mm long) optional

# Anti vandal toggle switch Ø19mm

|                        | POS.3 | POS.2 | POS.1 |
|------------------------|-------|-------|-------|
| Switching<br>Functions |       |       |       |
| 2 - OFF - ON           | OFF   | _     | ON    |
| 3 - OFF - (ON)         | OFF   | _     | (ON)  |
| C - ON - OFF - ON      | ON    | OFF   | ON    |
| D - ON - OFF - (ON)    | ON    | OFF   | (ON)  |
| J - (ON) - OFF - (ON)  | (ON)  | OFF   | (ON)  |