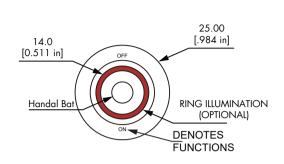

#### FEATURES & BENEFITS

- Simple and Realiable Operation
- · Variety LED option
- Ring illumination available
- Many funcitons available
- IP67 rated
- Soldered wire leads (500mm long) optional

# Anti vandal toggle switch Ø19mm

|                        | POS.3 | POS.2 | POS.1 |
|------------------------|-------|-------|-------|
| Switching<br>Functions |       |       |       |
| 2 - OFF - ON           | OFF   | _     | ON    |
| 3 - OFF - (ON)         | OFF   | _     | (ON)  |
| C - ON - OFF - ON      | ON    | OFF   | ON    |
| D - ON - OFF - (ON)    | ON    | OFF   | (ON)  |
| J - (ON) - OFF - (ON)  | (ON)  | OFF   | (ON)  |