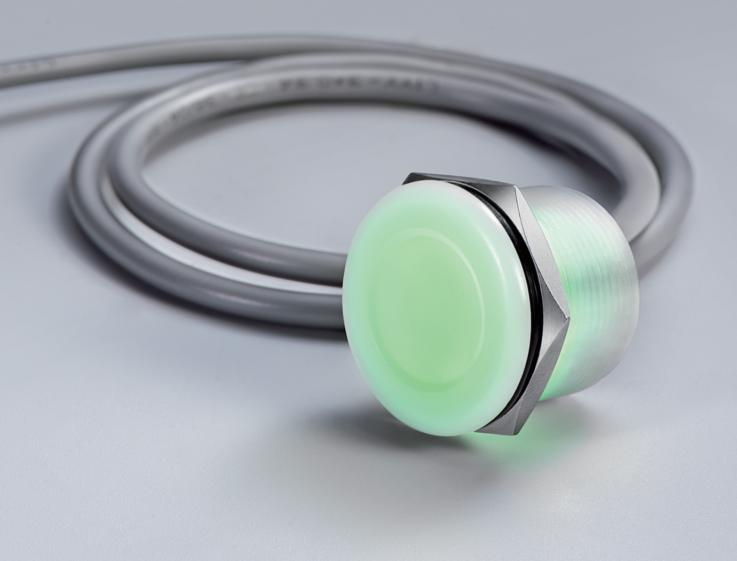

# Plastic Piezo Switch Ø22 (.866)

Plastic piezo switches offering rugged, sealed tamper and vandal proof solid stated switching.

Exceptional durability and reliability.

Fitted with red, green and blue LED's for illumination.

- 25mm diameter actuator
- 22.2mm diameter mounting hole
- · Normally open, momentary action
- Make impulse time of 125-300 msec
- Recessed face
- Wire termination
- IP68 Sealed
- Available in 12V and 24V LED's

## **Specifications**

| Operating voltage:           | 1-24V AC / DC          |                             |  |
|------------------------------|------------------------|-----------------------------|--|
| Switching current            | 0.2A(standard) /       | 0.2A(standard) / 1A options |  |
| Actuation force              | 3-5N                   |                             |  |
| Operating temperature        | -20°C ~+70°C           |                             |  |
| LED operating voltage        | 12DC max OR 24V DC max |                             |  |
| LED max current consumption: | (12V)                  | (24V)                       |  |
| Red                          | 18mA                   | 18mA                        |  |
| Green                        | 9mA                    | 9mA                         |  |
| Blue                         | 27mA                   | 16mA                        |  |
| Ingress Protection           | IP68                   |                             |  |
| Life time                    | 50 million operations  |                             |  |
| Material                     | POM                    |                             |  |