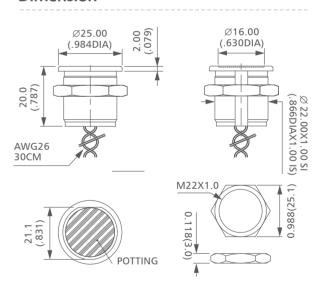

### **Dimension**

- 25mm diameter actuator
- 22.2mm diameter mounting hole
- · Normally open, momentary action
- Make impulse time of 125-300 msec
- Recessed face
- Wire termination
- IP68 Sealed
- Available in 12V and 24V LED's